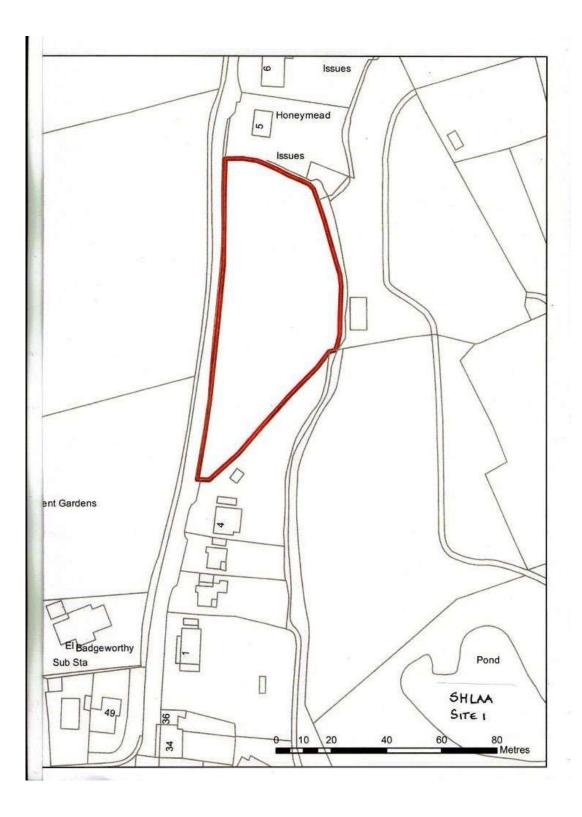

## OLD BUTTERLEIGH ROAD \*SHLAA 2013 Part Site 1 POTENTIAL SITE FOR 8 DWELLINGS

The above site was put forward by a developer in response to MDDC's call for land in 2013, which is still to be finalized, and this proposed development is awaiting a decision.

Below is the relevant section in MDDC's Strategic Housing Land Availability Assessment report, together with the map of the area.