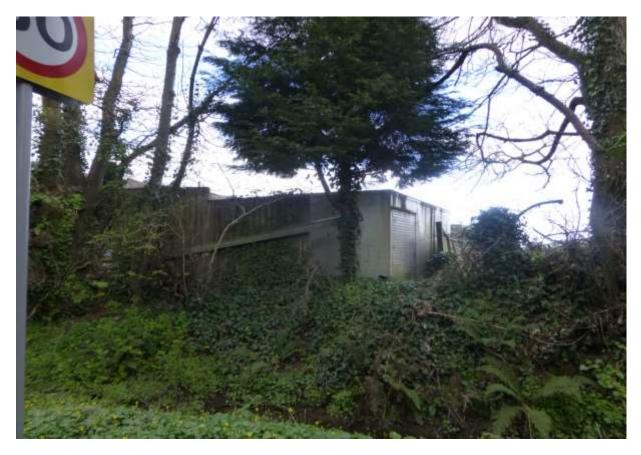

## Silverton NP – Site Analysis

| Site Name              | CFL Site 2                                                                                                                                                                                                                                                                                                                                                                                                                                                                                                                 |
|------------------------|----------------------------------------------------------------------------------------------------------------------------------------------------------------------------------------------------------------------------------------------------------------------------------------------------------------------------------------------------------------------------------------------------------------------------------------------------------------------------------------------------------------------------|
| Site Location          | West's Garage, Newcourt Rd, Silverton EX5 4HR                                                                                                                                                                                                                                                                                                                                                                                                                                                                              |
| Gross Area ha (acres)  | 0.11ha(0.27 acres)                                                                                                                                                                                                                                                                                                                                                                                                                                                                                                         |
| Current use            | Vehicle repair and servicing                                                                                                                                                                                                                                                                                                                                                                                                                                                                                               |
| Preferred use          | Residential redevelopment                                                                                                                                                                                                                                                                                                                                                                                                                                                                                                  |
| Description            | The site is located on the southern edge of the village of Silverton and out<br>side of the settlement area. It is occupied by an industrial unit in use as a<br>vehicle repair garage and adjoins the converted barns of Channons<br>farmhouse, a heritage asset. Hedges and mature trees front the site with<br>fencing to the side and rear. The site has access from the road,<br>approximately 200 yards from this entrance the road narrows for a short<br>distance. There are no pedestrian footpaths on this road. |
| Suitability            | The site is divorced from the settlement in open countryside.                                                                                                                                                                                                                                                                                                                                                                                                                                                              |
| Biodiversity &         | Removed from Conservation Area, on revision, but near heritage asset.                                                                                                                                                                                                                                                                                                                                                                                                                                                      |
| Heritage<br>Flood Risk | Flood zone 1. Roadside ditch with underground run- off pipe, draining to the rear of the site into a field sloping away from the buildings.                                                                                                                                                                                                                                                                                                                                                                                |
| Impact                 | Non anticipated on the Historic, Cultural of Built Environment.<br>Site falls within the 'River valley slopes and coombes' landscape character<br>area. This area is typical of the Exe Valley with steep wooded sides and a<br>strong sense of enclosure. The site is shielded along the lane with few<br>opportunities for views into and out of the site. Minimal impact<br>anticipated.                                                                                                                                |
| Mineral Resource       | None                                                                                                                                                                                                                                                                                                                                                                                                                                                                                                                       |
| Air Quality            | No issues                                                                                                                                                                                                                                                                                                                                                                                                                                                                                                                  |
| Services               | Mains electricity, water, septic tank sufficient for use by 2 houses.                                                                                                                                                                                                                                                                                                                                                                                                                                                      |
| Availability           | Owner supports residential redevelopment of up to 5 houses, including one for his own occupancy within five years.                                                                                                                                                                                                                                                                                                                                                                                                         |
| Achievability          | The site will require decontamination from current use, there are no underground tanks.                                                                                                                                                                                                                                                                                                                                                                                                                                    |
| Acceptability          | Residential redevelopment could help meet local housing needs.<br>Yield - max 6 dwellings, min 3 dwellings.                                                                                                                                                                                                                                                                                                                                                                                                                |
| Planning History       | In Local Plan is noted for development of 5 – 6 houses                                                                                                                                                                                                                                                                                                                                                                                                                                                                     |

## West's Garage

Above: Entrance to Site Below: South west corner of site Both views from Newcourt Rd