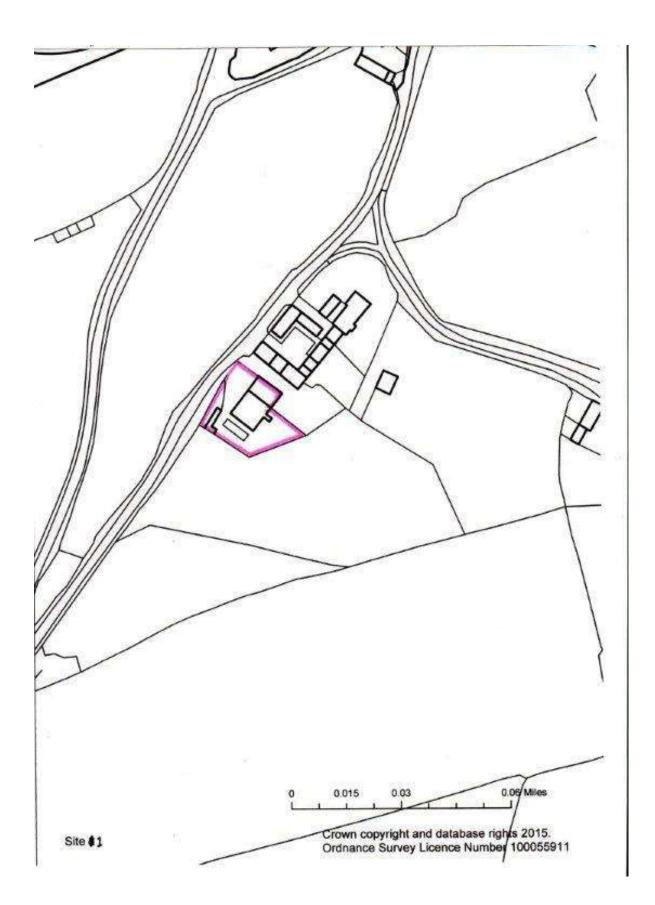

## Silverton NP – Site Analysis

| Site Name              | CFL Site 2                                                                                                                                                                                                                                                                                                                                                                                                                                                                                                                 |
|------------------------|----------------------------------------------------------------------------------------------------------------------------------------------------------------------------------------------------------------------------------------------------------------------------------------------------------------------------------------------------------------------------------------------------------------------------------------------------------------------------------------------------------------------------|
| Site Location          | West's Garage, Newcourt Rd, Silverton EX5 4HR                                                                                                                                                                                                                                                                                                                                                                                                                                                                              |
| Gross Area ha (acres)  | 0.11ha(0.27 acres)                                                                                                                                                                                                                                                                                                                                                                                                                                                                                                         |
| Current use            | Vehicle repair and servicing                                                                                                                                                                                                                                                                                                                                                                                                                                                                                               |
| Preferred use          | Residential redevelopment                                                                                                                                                                                                                                                                                                                                                                                                                                                                                                  |
| Description            | The site is located on the southern edge of the village of Silverton and out<br>side of the settlement area. It is occupied by an industrial unit in use as a<br>vehicle repair garage and adjoins the converted barns of Channons<br>farmhouse, a heritage asset. Hedges and mature trees front the site with<br>fencing to the side and rear. The site has access from the road,<br>approximately 200 yards from this entrance the road narrows for a short<br>distance. There are no pedestrian footpaths on this road. |
| Suitability            | The site is divorced from the settlement in open countryside.                                                                                                                                                                                                                                                                                                                                                                                                                                                              |
| Biodiversity &         | Removed from Conservation Area, on revision, but near heritage asset.                                                                                                                                                                                                                                                                                                                                                                                                                                                      |
| Heritage<br>Flood Risk | Flood zone 1. Roadside ditch with underground run- off pipe, draining to the rear of the site into a field sloping away from the buildings.                                                                                                                                                                                                                                                                                                                                                                                |
| Impact                 | Non anticipated on the Historic, Cultural of Built Environment.<br>Site falls within the 'River valley slopes and coombes' landscape character<br>area. This area is typical of the Exe Valley with steep wooded sides and a<br>strong sense of enclosure. The site is shielded along the lane with few<br>opportunities for views into and out of the site. Minimal impact<br>anticipated.                                                                                                                                |
| Mineral Resource       | None                                                                                                                                                                                                                                                                                                                                                                                                                                                                                                                       |
| Air Quality            | No issues                                                                                                                                                                                                                                                                                                                                                                                                                                                                                                                  |
| Services               | Mains electricity, water, septic tank sufficient for use by 2 houses.                                                                                                                                                                                                                                                                                                                                                                                                                                                      |
| Availability           | Owner supports residential redevelopment of up to 5 houses, including one for his own occupancy within five years.                                                                                                                                                                                                                                                                                                                                                                                                         |
| Achievability          | The site will require decontamination from current use, there are no underground tanks.                                                                                                                                                                                                                                                                                                                                                                                                                                    |
| Acceptability          | Residential redevelopment could help meet local housing needs.<br>Yield - max 6 dwellings, min 3 dwellings.                                                                                                                                                                                                                                                                                                                                                                                                                |
| Planning History       | In Local Plan is noted for development of 5 – 6 houses                                                                                                                                                                                                                                                                                                                                                                                                                                                                     |