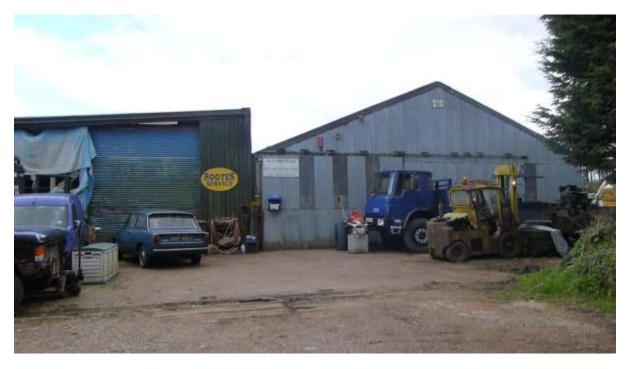

## Silverton NP – Site Analysis

| Site Name              | CFL Site 2                                                                                                                                                                                                                                                                                                                                                                                                                                                                                                                 |
|------------------------|----------------------------------------------------------------------------------------------------------------------------------------------------------------------------------------------------------------------------------------------------------------------------------------------------------------------------------------------------------------------------------------------------------------------------------------------------------------------------------------------------------------------------|
| Site Location          | West's Garage, Newcourt Rd, Silverton EX5 4HR                                                                                                                                                                                                                                                                                                                                                                                                                                                                              |
| Gross Area ha (acres)  | 0.11ha(0.27 acres)                                                                                                                                                                                                                                                                                                                                                                                                                                                                                                         |
| Current use            | Vehicle repair and servicing                                                                                                                                                                                                                                                                                                                                                                                                                                                                                               |
| Preferred use          | Residential redevelopment                                                                                                                                                                                                                                                                                                                                                                                                                                                                                                  |
| Description            | The site is located on the southern edge of the village of Silverton and out<br>side of the settlement area. It is occupied by an industrial unit in use as a<br>vehicle repair garage and adjoins the converted barns of Channons<br>farmhouse, a heritage asset. Hedges and mature trees front the site with<br>fencing to the side and rear. The site has access from the road,<br>approximately 200 yards from this entrance the road narrows for a short<br>distance. There are no pedestrian footpaths on this road. |
| Suitability            | The site is divorced from the settlement in open countryside.                                                                                                                                                                                                                                                                                                                                                                                                                                                              |
| Biodiversity &         | Removed from Conservation Area, on revision, but near heritage asset.                                                                                                                                                                                                                                                                                                                                                                                                                                                      |
| Heritage<br>Flood Risk | Flood zone 1. Roadside ditch with underground run- off pipe, draining to the rear of the site into a field sloping away from the buildings.                                                                                                                                                                                                                                                                                                                                                                                |
| Impact                 | Non anticipated on the Historic, Cultural of Built Environment.<br>Site falls within the 'River valley slopes and coombes' landscape character<br>area. This area is typical of the Exe Valley with steep wooded sides and a<br>strong sense of enclosure. The site is shielded along the lane with few<br>opportunities for views into and out of the site. Minimal impact<br>anticipated.                                                                                                                                |
| Mineral Resource       | None                                                                                                                                                                                                                                                                                                                                                                                                                                                                                                                       |
| Air Quality            | No issues                                                                                                                                                                                                                                                                                                                                                                                                                                                                                                                  |
| Services               | Mains electricity, water, septic tank sufficient for use by 2 houses.                                                                                                                                                                                                                                                                                                                                                                                                                                                      |
| Availability           | Owner supports residential redevelopment of up to 5 houses, including one for his own occupancy within five years.                                                                                                                                                                                                                                                                                                                                                                                                         |
| Achievability          | The site will require decontamination from current use, there are no underground tanks.                                                                                                                                                                                                                                                                                                                                                                                                                                    |
| Acceptability          | Residential redevelopment could help meet local housing needs.<br>Yield - max 6 dwellings, min 3 dwellings.                                                                                                                                                                                                                                                                                                                                                                                                                |
| Planning History       | In Local Plan is noted for development of 5 – 6 houses                                                                                                                                                                                                                                                                                                                                                                                                                                                                     |

## West's Garage

Above: Entrance to Site Below: South west corner of site Both views from Newcourt Rd